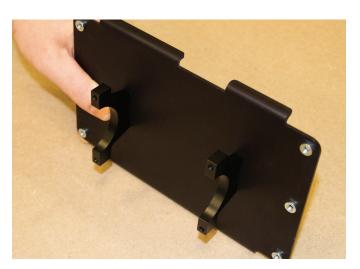

3. Ensure the **VIDEO VBOX HD2** is straight and mounted securely.

## VBOX VIDEO HD2 Mounting Bracket Assembly Guide (ACS268-ASSEM)

4. Place the upper harness bar brackets on the desired vehicle roll cage location and secure using the lower harness bar brackets and the four cap head screws provided. Tighten using the 9/64" hex key.