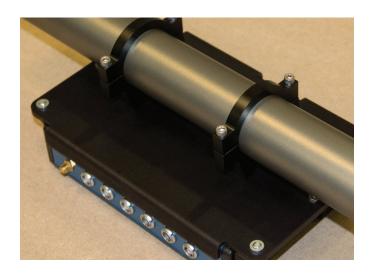

## **Assembly Guidelines**

1. Attach the upper harness bar brackets to the mount base using the four black counter sunk screws provided and tighten using the 3/32" hex key.

2. Place the **VIDEO VBOX HD2** on the mount base and secure by attaching the upper half of the mount using the six button head screws and the 3mm hex key.

3. Ensure the **VIDEO VBOX HD2** is straight and mounted securely.