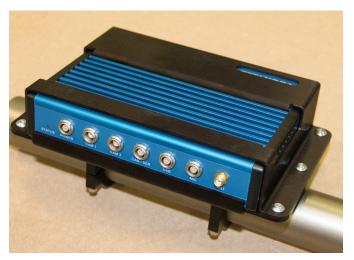

## **Assembly Guidelines**

1. Attach the upper harness bar brackets to the mount base using the four black counter sunk screws provided and tighten using the 3/32" hex key.



2. Place the **VIDEO VBOX HD2** on the mount base and secure by attaching the upper half of the mount using the six button head screws and the 3mm hex key.





3. Ensure the **VIDEO VBOX HD2** is straight and mounted securely.



## VBOX VIDEO HD2 Mounting Bracket Assembly Guide (ACS268-ASSEM)



4. Place the upper harness bar brackets on the desired vehicle roll cage location and secure using the lower harness bar brackets and the four cap head screws provided. Tighten using the 9/64" hex key.



5. Ensure the mount is straight and secure before use.