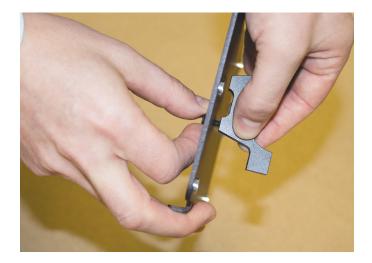

## **Assembly Guidelines**

1. Attach the upper harness bar brackets to the mount base using the four black counter sunk screws provided and tighten using the 3/32" hex key.

2. Place the **VIDEO VBOX HD2** on the mount base and secure by attaching the upper half of the mount using the six button head screws and the 3mm hex key.