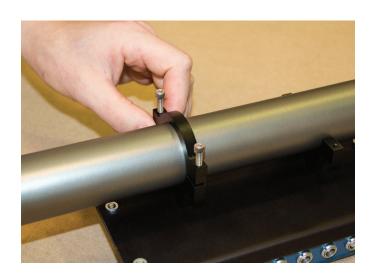

## VBOX VIDEO HD2 Mounting Bracket Assembly Guide (ACS268-ASSEM)

4. Place the upper harness bar brackets on the desired vehicle roll cage location and secure using the lower harness bar brackets and the four cap head screws provided. Tighten using the 9/64" hex key.

5. Ensure the mount is straight and secure before use.