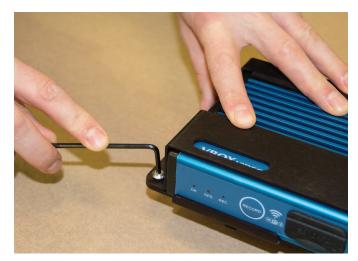

## **Assembly Guidelines**

1. Attach the upper harness bar brackets to the mount base using the four black counter sunk screws provided and tighten using the 3/32" hex key.

2. Place the **VIDEO VBOX HD2** on the mount base and secure by attaching the upper half of the mount using the six button head screws and the 3mm hex key.