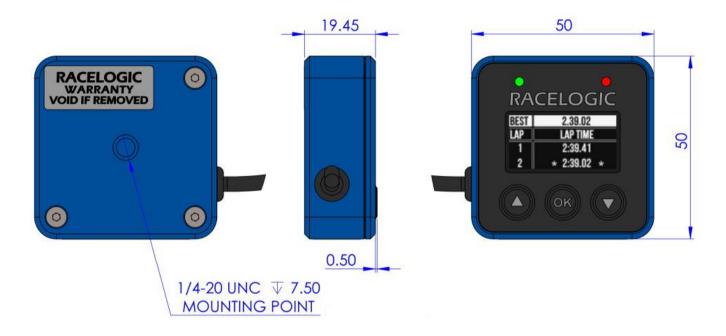

# **Specification**

| IP Rating             | IP65                                        |
|-----------------------|---------------------------------------------|
| Unit connection       | Fixed flying cable (3.6 m)                  |
| Operating Temperature | -25 to +70 °C                               |
| Power                 | <1.5W                                       |
| Input Voltage         | 6-30 V DC                                   |
| Dimensions            | 50 x 50 x 19.45 mm (exc. cable)             |
| Weight                | 156 g (including fixed cable and connector) |