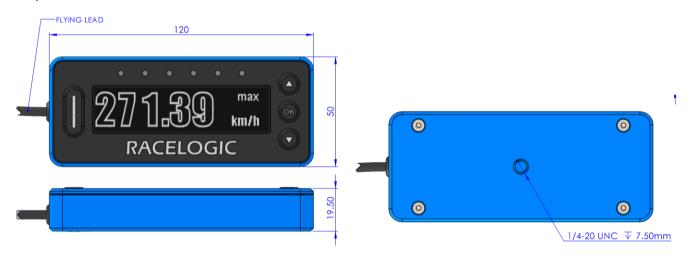

# **OLED Display (DSP07)**

Compatible with VBOX Video HD2

# **Specification**

| IP Rating       | IP65                                        |
|-----------------|---------------------------------------------|
| Unit Connection | Fixed flying cable (3.5 m)                  |
| Lead Options    | Lemo 5W plug for use with or VBOX Video HD2 |
| Operating Temp  | -25 to +70 °C                               |
| Power           | <1.5 W                                      |
| Input Voltage   | 7-30 V DC                                   |
| Dimensions      | 120 x 50 x 19.5 mm (excluding cable)        |
| Weight          | 204 g (including attached cable)            |