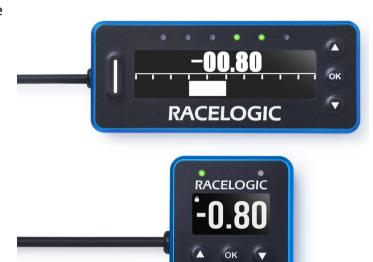

The LED array provides instant delta velocity feedback, indicating your speed relative to your fastest lap.

The display is available in two form factors.

### **Display Modes**

The OLED has different display modes which can be accessed using the up and down buttons. The data on each screen is always calculated, even if it is not currently displayed.

| Live Speed | 115.65 km/h                 | Predictive Lap Timing | <u>-02.44</u>                 |
|------------|-----------------------------|-----------------------|-------------------------------|
| Max. Speed | 271.39 max km/h             | Lap Timing            | 2'07.7 Lap 01                 |
| Lap Count  | total laps current laps 003 | Lateral G             | +1.1 1g +1.11                 |
|            |                             | Longitudinal G        | <b>-4.08g</b> <sup>↑max</sup> |